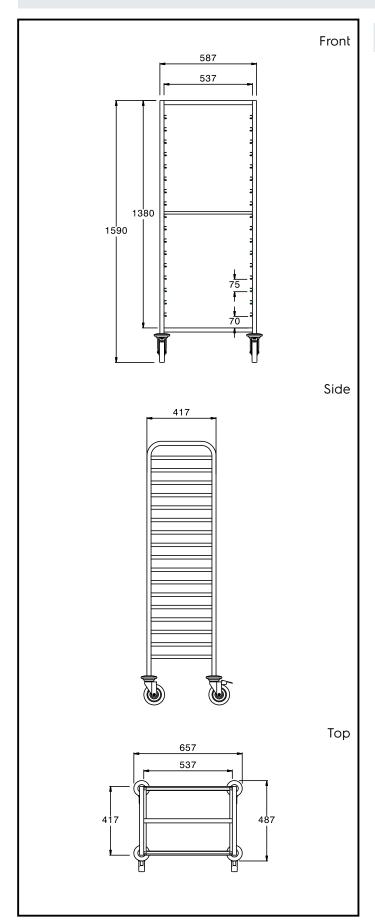

## **Key Information:**

External dimensions, Width:

361263 (MDNT17DK) 657 mm
External dimensions, Depth: 487 mm
External dimensions, Height: 1590 mm
Wheel material: Zinc plated
Wheel diameter: Ø 125
Net weight: 21 kg